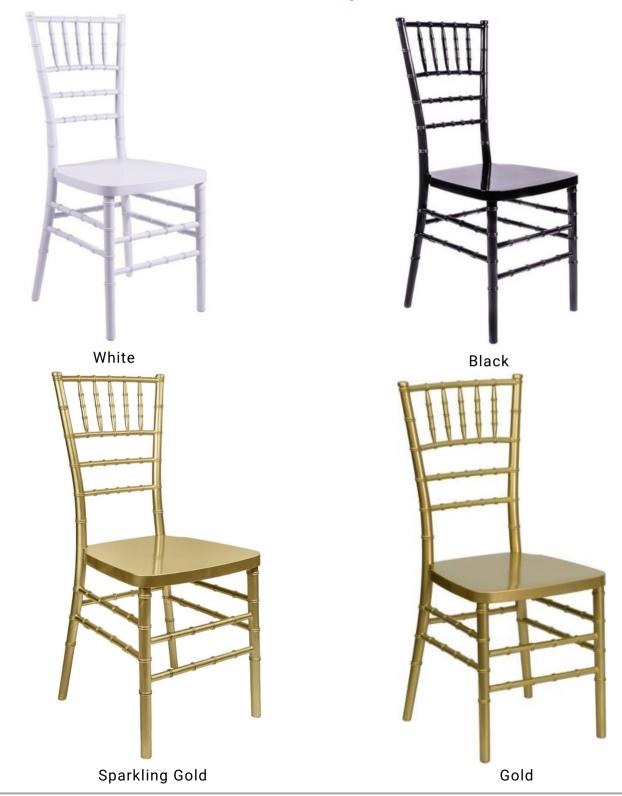

**Steel Core Resin Chiavari Chair Color Options:** 

Contact us today!

**Carol Swift** 641-521-0787 carolswift@gmail.com

> **Sofie Stonewall** 641-521-0545

sofie.stonewall@gmail.com www.clubprocurefurniture.com

#### **Steel Core Resin Chiavari Chair Color Options:**

Silver Champagne

Silver

Fruitwood

Mahogany

www.iowatablesandchairs.com

Contact us today!

**Carol Swift** 641-521-0787 carolswift@gmail.com