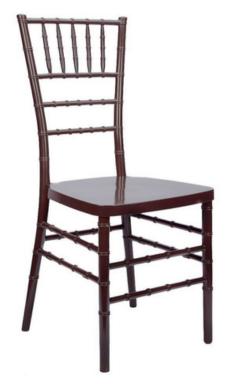

#### **Steel Core Resin Chiavari Chair Color Options:**

Silver Champagne

Silver

Fruitwood

Mahogany

www.iowatablesandchairs.com

Contact us today!

**Carol Swift** 641-521-0787 carolswift@gmail.com