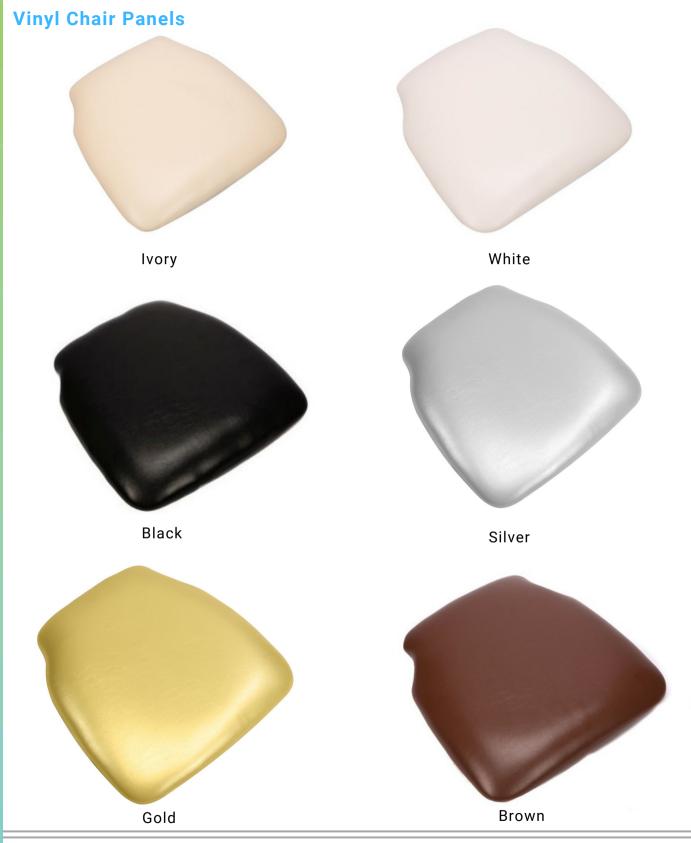

**Steel Core Resin Chiavari Chair Color Options:** 

Contact us today!

**Carol Swift** 641-521-0787 carolswift@gmail.com

> **Sofie Stonewall** 641-521-0545

sofie.stonewall@gmail.com www.clubprocurefurniture.com

#### **Steel Core Resin Chiavari Chair Color Options:**

Silver Champagne

Silver

Fruitwood

Mahogany

www.iowatablesandchairs.com

Contact us today!

**Carol Swift** 641-521-0787 carolswift@gmail.com