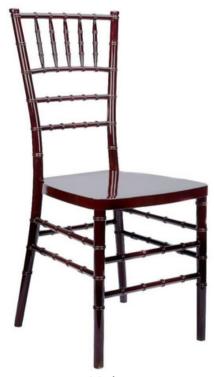

The most popular and most elegant ballroom chair in today's market. The Chiavari chair is great for weddings, corporate events, elegant parties, outdoor events, church functions and so much more! They are built to meet industry standards.

#### Steel Core Resin Chiavari Chair:

Shown in Gold with Ivory Cushion

Weight: 11.5 lbs.

Contact us today!

**Carol Swift** 641-521-0787 carolswift@gmail.com

**Sofie Stonewall** 641-521-0545

sofie.stonewall@gmail.com www.clubprocurefurniture.com