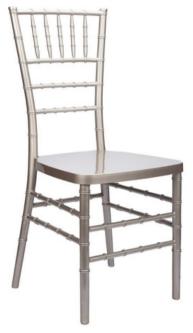

#### **Steel Core Resin Chiavari Chair Color Options:**

Silver Champagne

Silver

Fruitwood

Mahogany

www.iowatablesandchairs.com

Contact us today!

**Carol Swift** 641-521-0787 carolswift@gmail.com