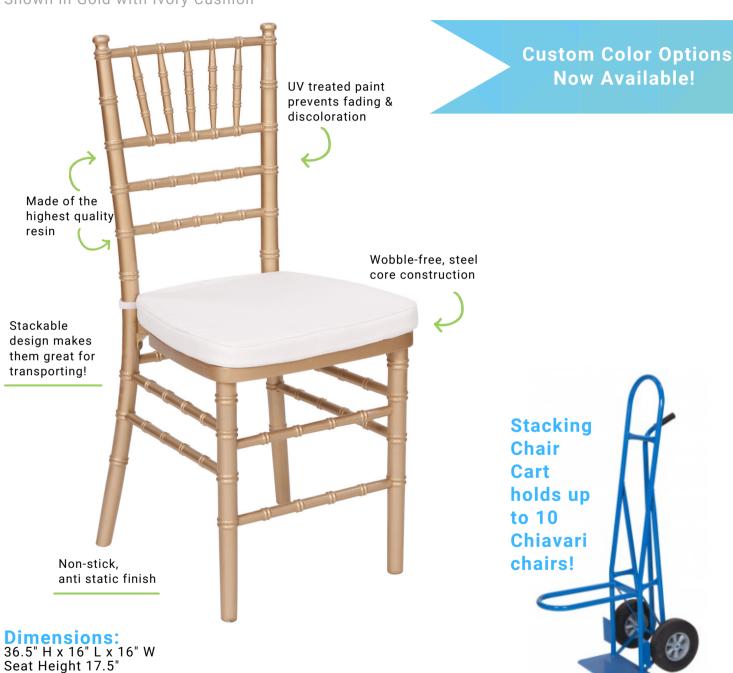

The most popular and most elegant ballroom chair in today's market. The Chiavari chair is great for weddings, corporate events, elegant parties, outdoor events, church functions and so much more! They are built to meet industry standards.

#### Steel Core Resin Chiavari Chair:

Shown in Gold with Ivory Cushion

Weight: 11.5 lbs.

Contact us today!

**Carol Swift** 641-521-0787 carolswift@gmail.com

**Sofie Stonewall** 641-521-0545

sofie.stonewall@gmail.com www.clubprocurefurniture.com