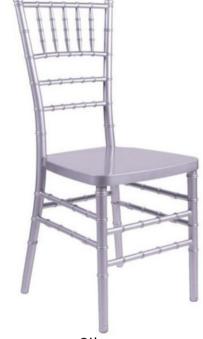

#### **Steel Core Resin Chiavari Chair Color Options:**

Silver Champagne

Silver

Fruitwood

Mahogany

www.iowatablesandchairs.com

Contact us today!

**Carol Swift** 641-521-0787 carolswift@gmail.com